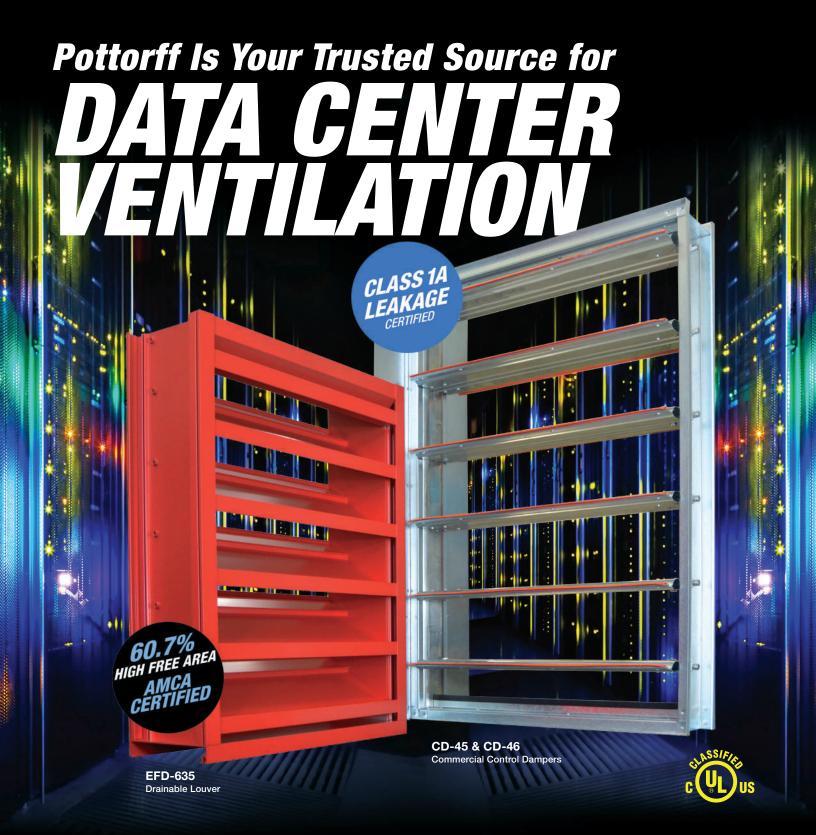

## DATA CENTER VENTILATION PRODUCTS

Proper ventilation is a vital asset for a successful data center. Pottorff has extensive experience in the data center marketplace and continues to provide essential products to technology centers across the United States.

## **DRAINABLE BLADE LOUVERS**

Our Drainable blade louvers are designed to prevent water penetration in non-wind-driven rain applications by collecting water in frame and blade gutters and channeling it into downspouts and away from airflow. Many are AMCA certified for water penetration and air performance, and our EFD-635 has an industry leading 60.7% free area.