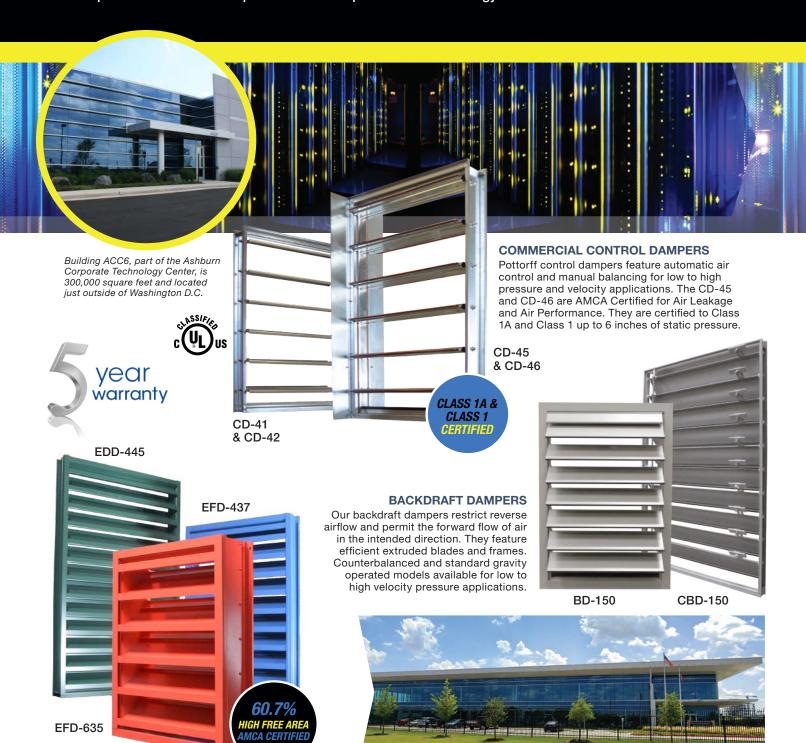

Pottorff provided Commercial Control Dampers and Drainable Louvers for the Ashburn Technology Center. Located just outside of Washington D.C., this complex is the third largest data center in the United States. The ATC leases data and cloud storage space to major corporations such as Facebook and Microsoft.

## **DRAINABLE BLADE LOUVERS**

Our Drainable blade louvers are designed to prevent water penetration in non-wind-driven rain applications by collecting water in frame and blade gutters and channeling it into downspouts and away from airflow. Many are AMCA certified for water penetration and air performance, and our EFD-635 has an industry leading 60.7% free area.